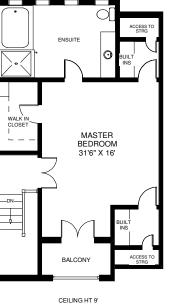

## **24 GALA LANE**

CEILING HT 9'
THIRD FLOOR
APPROXIMATELY 800 SQ FT

## Offering an enormous of space across all three stories, key features include:

- Chef's kitchen with granite counters, high end appliances and large island for food prep and entertaining
- Cozy living room with fireplace open to the kitchen
- Handsome formal dining room for large scale entertaining
- Walkout from kitchen to private backyard and patio space
- Spacious 2nd level family room with fireplace
- 3rd level master suite with walk-in closet and spa-like ensuite
- Ample storage