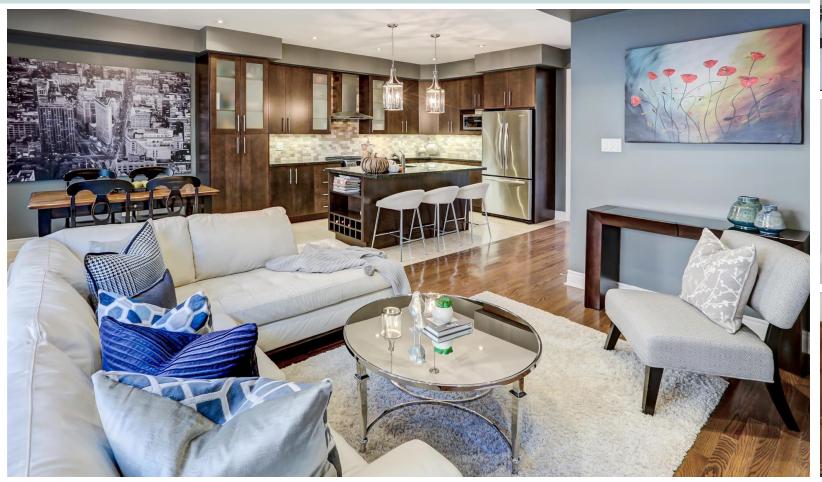

## Offering an enormous of space across all three stories, key features include:

- Chef's kitchen with granite counters, high end appliances and large island for food prep and entertaining
- Cozy living room with fireplace open to the kitchen
- Handsome formal dining room for large scale entertaining
- Walkout from kitchen to private backyard and patio space
- Spacious 2nd level family room with fireplace
- 3rd level master suite with walk-in closet and spa-like ensuite
- Ample storage