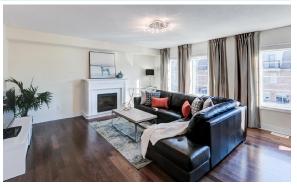

## Offering an enormous of space across all three stories, key features include:

- Chef's kitchen with granite counters, high end appliances and large island for food prep and entertaining
- Cozy living room with fireplace open to the kitchen
- Handsome formal dining room for large scale entertaining
- Walkout from kitchen to private backyard and patio space
- Spacious 2nd level family room with fireplace
- 3rd level master suite with walk-in closet and spa-like ensuite
- Ample storage