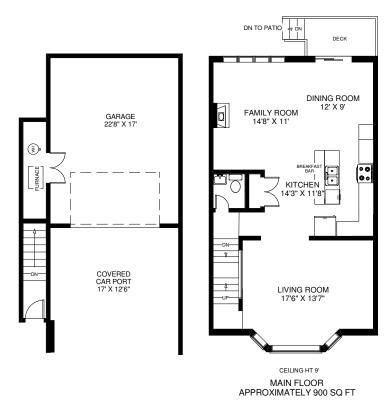

# 24 GALA LANE

This stunning executive townhome is nestled in a quiet cul de sac at the end of leafy tree lined street.

## Offering an enormous of space across all three stories, key features include:

- Chef's kitchen with granite counters, high end appliances and large island for food prep and entertaining
- Cozy living room with fireplace open to the kitchen
- Handsome formal dining room for large scale entertaining
- Walkout from kitchen to private backyard and patio space
- Spacious 2nd level family room with fireplace
- 3rd level master suite with walk-in closet and spa-like ensuite
- Ample storage