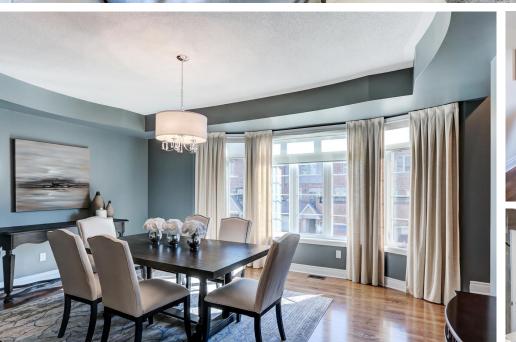

## Offering an enormous of space across all three stories, key features include:

- Chef's kitchen with granite counters, high end appliances and large island for food prep and entertaining
- Cozy living room with fireplace open to the kitchen
- Handsome formal dining room for large scale entertaining
- Walkout from kitchen to private backyard and patio space
- Spacious 2nd level family room with fireplace
- 3rd level master suite with walk-in closet and spa-like ensuite
- Ample storage