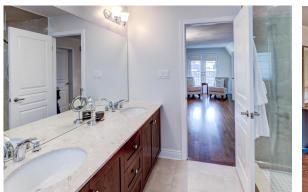

## Offering an enormous of space across all three stories, key features include:

- Chef's kitchen with granite counters, high end appliances and large island for food prep and entertaining
- Cozy living room with fireplace open to the kitchen
- Handsome formal dining room for large scale entertaining
- Walkout from kitchen to private backyard and patio space
- Spacious 2nd level family room with fireplace
- 3rd level master suite with walk-in closet and spa-like ensuite
- Ample storage