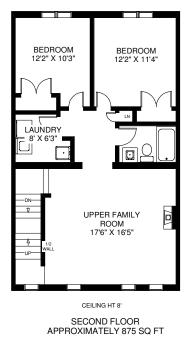

## Offering an enormous of space across all three stories, key features include:

- Chef's kitchen with granite counters, high end appliances and large island for food prep and entertaining
- Cozy living room with fireplace open to the kitchen
- Handsome formal dining room for large scale entertaining
- Walkout from kitchen to private backyard and patio space
- Spacious 2nd level family room with fireplace
- 3rd level master suite with walk-in closet and spa-like ensuite
- Ample storage