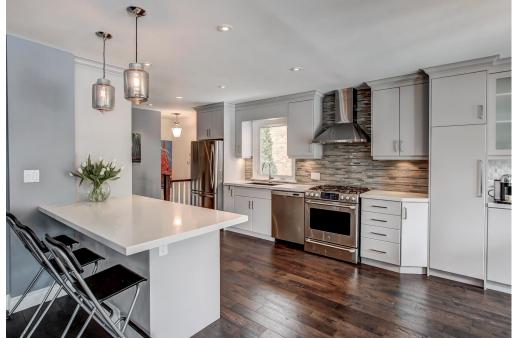

## 32 SEDGEBROOK CRESCENT

Located on one of the nicest streets in the West Deane neighborhood sits this beautifully renovated bungalow. Fantastic open concept living, dining and kitchen space. Ideal for small or large scale entertaining. Enjoy summer BBQs pool side in the large, private backyard space. A kid's paradise by day but a lovely spot to sip a glass of wine on a beautiful summer evening.