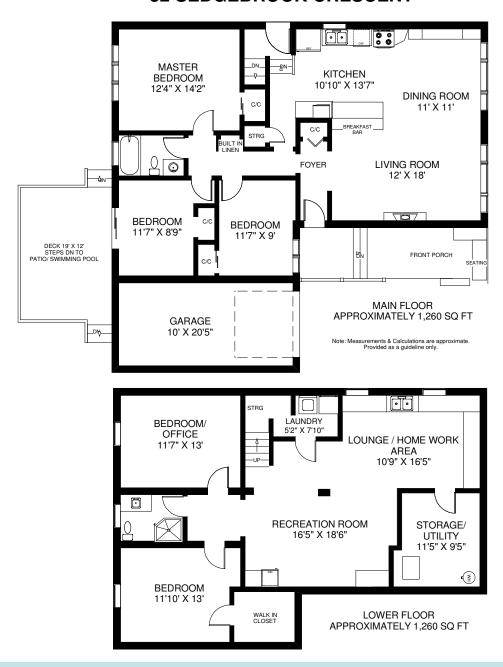

### 32 SEDGEBROOK CRESCENT

## 32 SEDGEBROOK CRESCENT

Located on one of the nicest streets in the West Deane neighborhood sits this beautifully renovated bungalow. Fantastic open concept living, dining and kitchen space. Ideal for small or large scale entertaining. Enjoy summer BBQs pool side in the large, private backyard space. A kid's paradise by day but a lovely spot to sip a glass of wine on a beautiful summer evening.