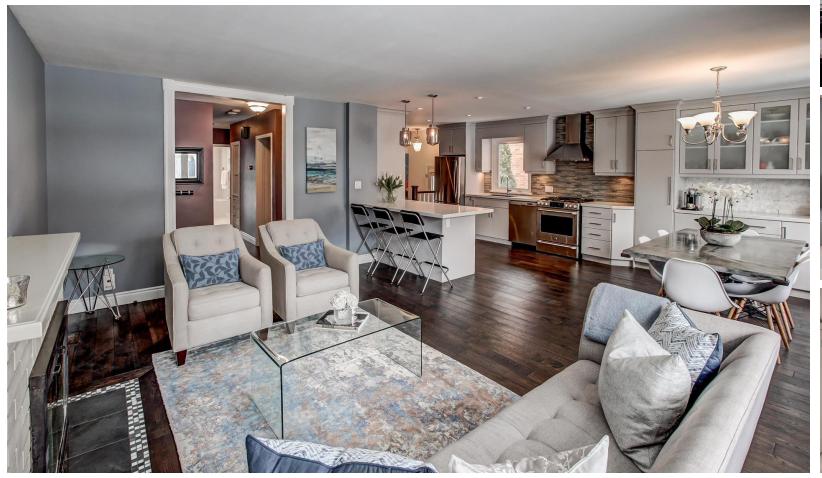

## 32 SEDGEBROOK CRESCENT

Located on one of the nicest streets in the West Deane neighborhood sits this beautifully renovated bungalow. Fantastic open concept living, dining and kitchen space. Ideal for small or large scale entertaining. Enjoy summer BBQs pool side in the large, private backyard space. A kid's paradise by day but a lovely spot to sip a glass of wine on a beautiful summer evening.