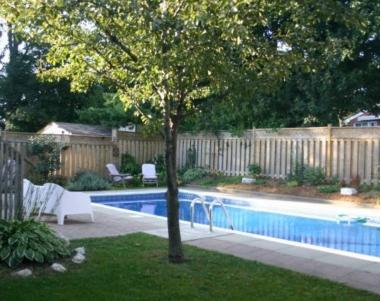

## 32 SEDGEBROOK CRESCENT

Located on one of the nicest streets in the West Deane neighborhood sits this beautifully renovated bungalow. Fantastic open concept living, dining and kitchen space. Ideal for small or large scale entertaining. Enjoy summer BBQs pool side in the large, private backyard space. A kid's paradise by day but a lovely spot to sip a glass of wine on a beautiful summer evening.