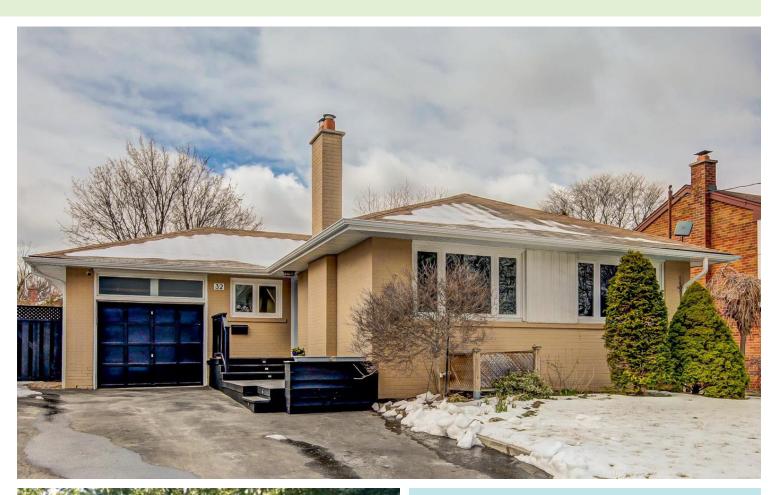

## 32 SEDGEBROOK CRESCENT

Located on one of the nicest streets in the West Deane neighborhood sits this beautifully renovated bungalow. Fantastic open concept living, dining and kitchen space. Ideal for small or large scale entertaining. Enjoy summer BBQs pool side in the large, private backyard space. A kid's paradise by day but a lovely spot to sip a glass of wine on a beautiful summer evening.