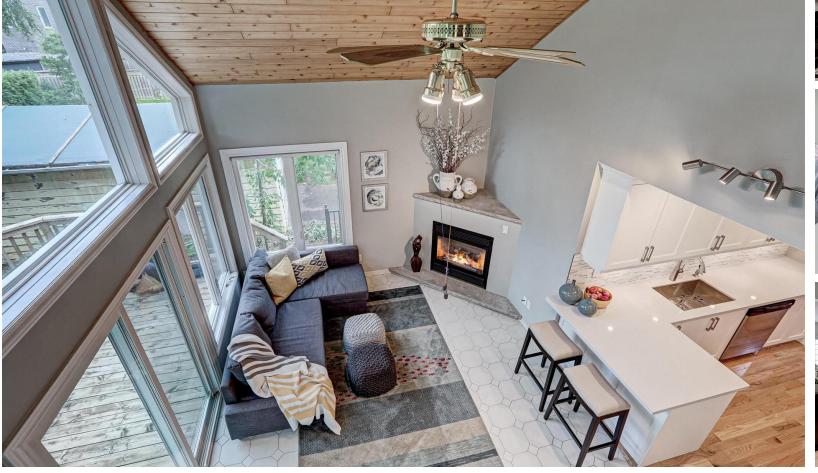

# 73 WESTHEAD ROAD

This deceptively spacious bungaloft sits deep in the quiet enclave of west Alderwood. High on form and function it offers:

- Large family room addition with vaulted ceilings, floor to ceiling windows & gas fireplace
- Gorgeous new kitchen with all the bells and whistles
- Two newly renovated bathrooms
- Spacious master retreat on upper level overlooking back garden
- Oodles of natural light
- Fully finished basement
- Large back deck
- Peaceful, private back garden