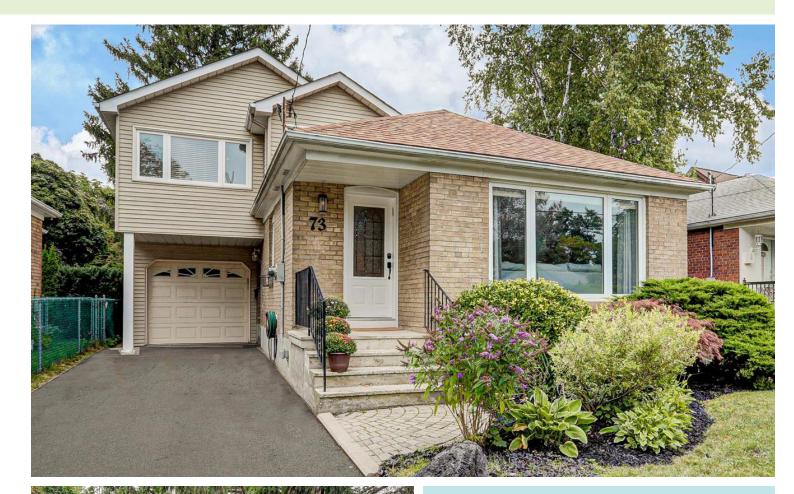

# 73 WESTHEAD ROAD

This deceptively spacious bungaloft sits deep in the quiet enclave of west Alderwood. High on form and function it offers:

- Large family room addition with vaulted ceilings, floor to ceiling windows & gas fireplace
- Gorgeous new kitchen with all the bells and whistles
- Two newly renovated bathrooms
- Spacious master retreat on upper level overlooking back garden
- Oodles of natural light
- Fully finished basement
- Large back deck
- Peaceful, private back garden