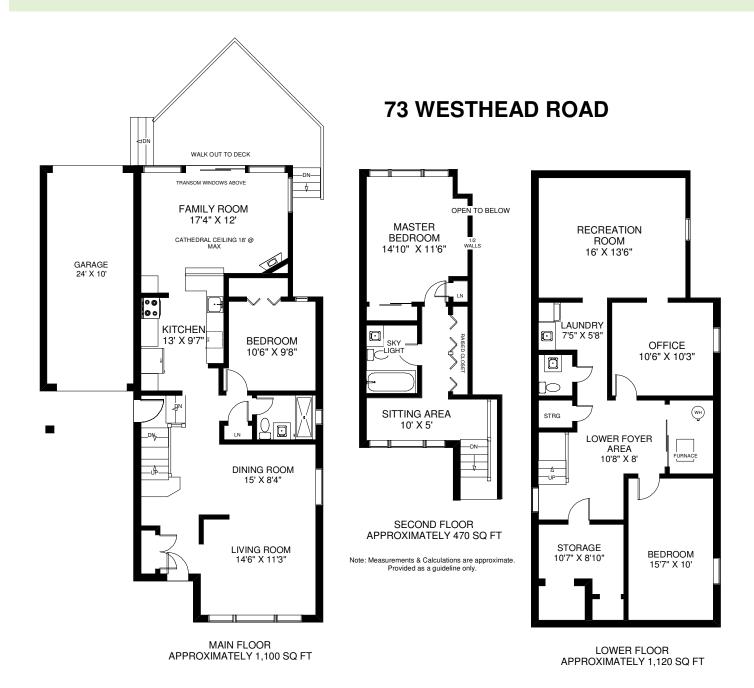

# 73 WESTHEAD ROAD

This deceptively spacious bungaloft sits deep in the quiet enclave of west Alderwood. High on form and function it offers:

- Large family room addition with vaulted ceilings, floor to ceiling windows & gas fireplace
- Gorgeous new kitchen with all the bells and whistles
- Two newly renovated bathrooms
- Spacious master retreat on upper level overlooking back garden
- Oodles of natural light
- Fully finished basement
- Large back deck
- Peaceful, private back garden