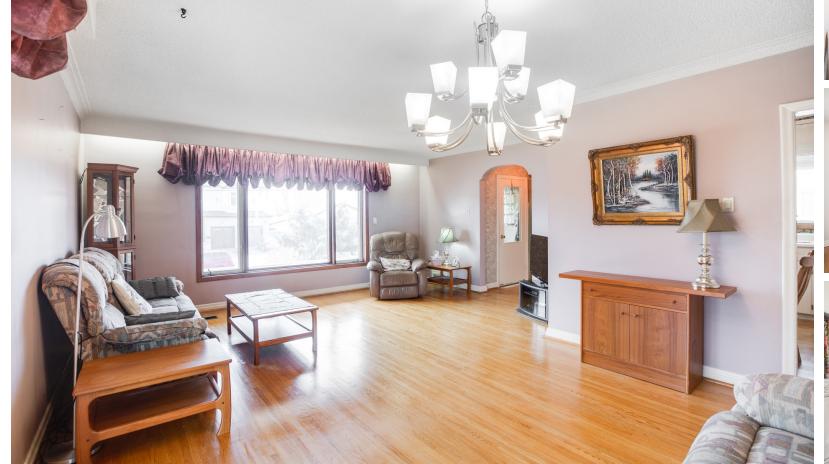

# 43 EXBURY ROAD

### **Key features include:**

- Extra wide lot; very private
- Double car garage
- Professionally landscaped front and back garden with retaining walls
- Generous front porch
- Large main floor family room/sun room addition with gas stove;
   walk out to back garden
- Spacious open concept living/dining room
- Eat in kitchen
- 1 bedroom basement apartment with wood burning fireplace
- Separate side entrance
- Sauna