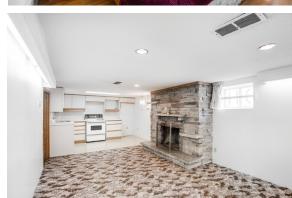

### **Key features include:**

- Extra wide lot; very private
- Double car garage
- Professionally landscaped front and back garden with retaining walls
- Generous front porch
- Large main floor family room/sun room addition with gas stove;
   walk out to back garden
- Spacious open concept living/dining room
- Eat in kitchen
- 1 bedroom basement apartment with wood burning fireplace
- Separate side entrance
- Sauna