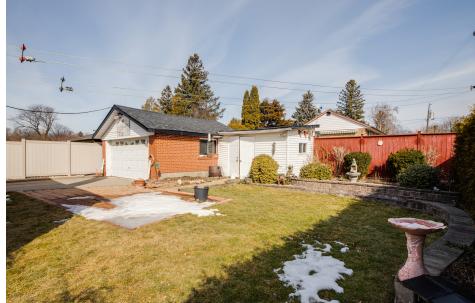

# 43 EXBURY ROAD

### **Key features include:**

- Extra wide lot; very private
- Double car garage
- Professionally landscaped front and back garden with retaining walls
- Generous front porch
- Large main floor family room/sun room addition with gas stove;
   walk out to back garden
- Spacious open concept living/dining room
- Eat in kitchen
- 1 bedroom basement apartment with wood burning fireplace
- Separate side entrance
- Sauna