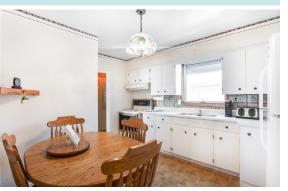

### **Key features include:**

- Extra wide lot; very private
- Double car garage
- Professionally landscaped front and back garden with retaining walls
- Generous front porch
- Large main floor family room/sun room addition with gas stove;
   walk out to back garden
- Spacious open concept living/dining room
- Eat in kitchen
- 1 bedroom basement apartment with wood burning fireplace
- Separate side entrance
- Sauna