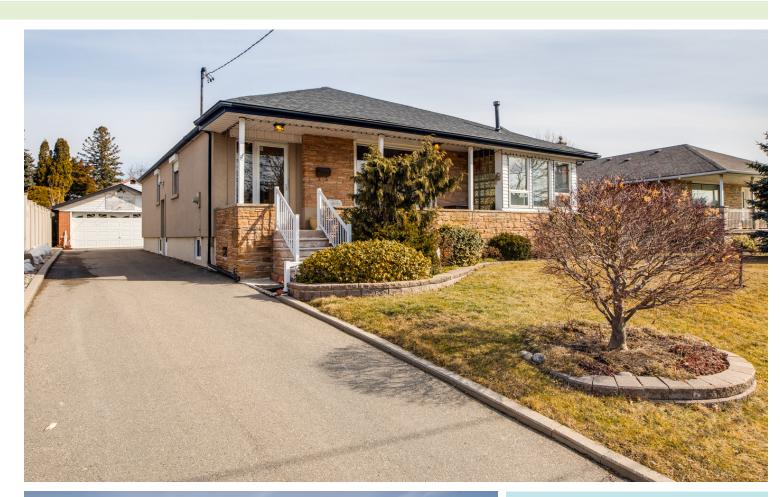

# 43 EXBURY ROAD

### **Key features include:**

- Extra wide lot; very private
- Double car garage
- Professionally landscaped front and back garden with retaining walls
- Generous front porch
- Large main floor family room/sun room addition with gas stove;
   walk out to back garden
- Spacious open concept living/dining room
- Eat in kitchen
- 1 bedroom basement apartment with wood burning fireplace
- Separate side entrance
- Sauna