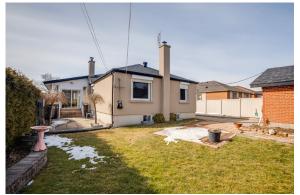

### **Key features include:**

- Extra wide lot; very private
- Double car garage
- Professionally landscaped front and back garden with retaining walls
- Generous front porch
- Large main floor family room/sun room addition with gas stove;
   walk out to back garden
- Spacious open concept living/dining room
- Eat in kitchen
- 1 bedroom basement apartment with wood burning fireplace
- Separate side entrance
- Sauna