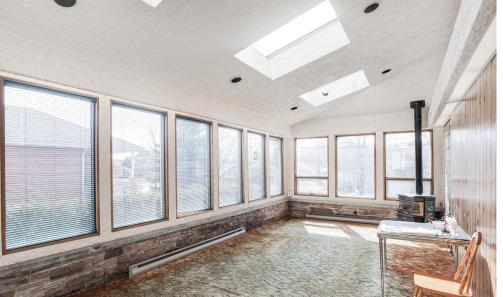

### **Key features include:**

- Extra wide lot; very private
- Double car garage
- Professionally landscaped front and back garden with retaining walls
- Generous front porch
- Large main floor family room/sun room addition with gas stove;
   walk out to back garden
- Spacious open concept living/dining room
- Eat in kitchen
- 1 bedroom basement apartment with wood burning fireplace
- Separate side entrance
- Sauna