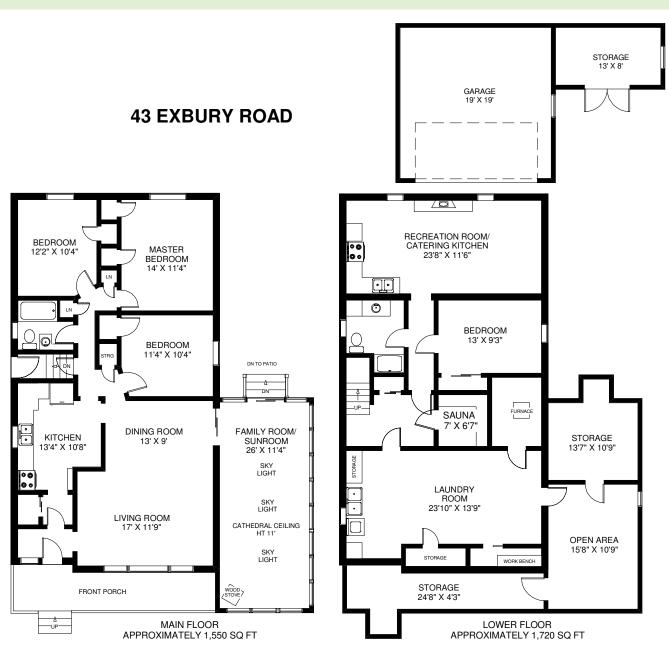

# 43 EXBURY ROAD

### **Key features include:**

- Extra wide lot; very private
- Double car garage
- Professionally landscaped front and back garden with retaining walls
- Generous front porch
- Large main floor family room/sun room addition with gas stove;
   walk out to back garden
- Spacious open concept living/dining room
- Eat in kitchen
- 1 bedroom basement apartment with wood burning fireplace
- Separate side entrance
- Sauna