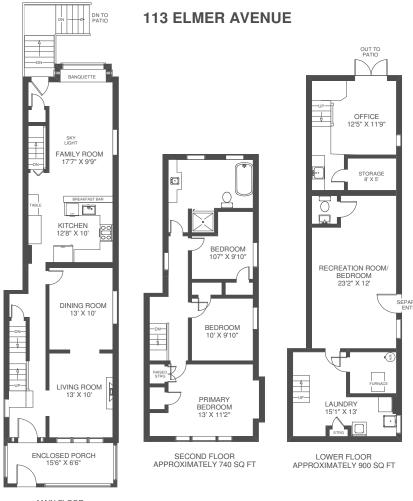

MAIN FLOOR APPROXIMATELY 940 SQ FT

#### **Key features include:**

- Spacious, enclosed west facing front porch
- Cozy living room with wood burning fireplace
- Exceptionally spacious dining room open to living room
- Huge open concept kitchen with breakfast bar, six burner AGA gas range and SS appliances
- Family room addition with large skylight open to kitchen and accessible to back patio and garden
- Dreamy 4 piece bath with claw foot tub on upper level
- 3 spacious bedrooms all with closets
- 2 separate finished basement spaces:
- One underneath family room addition that walks out to the back garden
- Original basement space which is currently set up as a bedroom but could be a large rec room area
- Professionally hardscaped back garden area with multiple seating and dining areas.