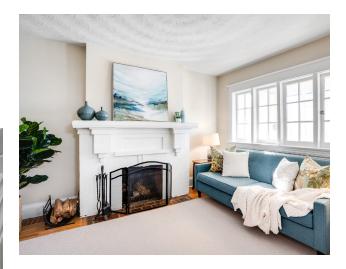

#### **Key features include:**

- Spacious, enclosed west facing front porch
- Cozy living room with wood burning fireplace
- Exceptionally spacious dining room open to living room
- Huge open concept kitchen with breakfast bar, six burner AGA gas range and SS appliances
- Family room addition with large skylight open to kitchen and accessible to back patio and garden
- Dreamy 4 piece bath with claw foot tub on upper level
- 3 spacious bedrooms all with closets
- 2 separate finished basement spaces:
- One underneath family room addition that walks out to the back garden
- Original basement space which is currently set up as a bedroom but could be a large rec room area
- Professionally hardscaped back garden area with multiple seating and dining areas.