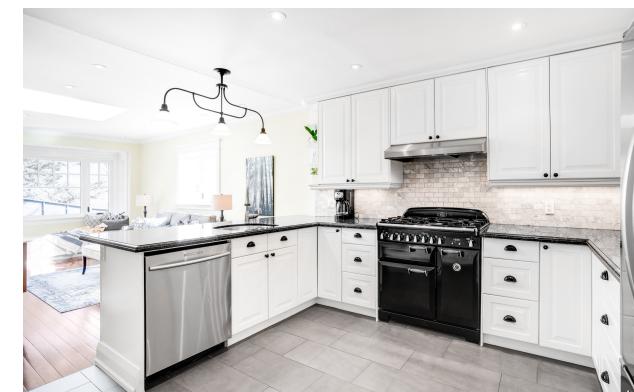

#### **Key features include:**

- Spacious, enclosed west facing front porch
- Cozy living room with wood burning fireplace
- Exceptionally spacious dining room open to living room
- Huge open concept kitchen with breakfast bar, six burner AGA gas range and SS appliances
- Family room addition with large skylight open to kitchen and accessible to back patio and garden
- Dreamy 4 piece bath with claw foot tub on upper level
- 3 spacious bedrooms all with closets
- 2 separate finished basement spaces:
- One underneath family room addition that walks out to the back garden
- Original basement space which is currently set up as a bedroom but could be a large rec room area
- Professionally hardscaped back garden area with multiple seating and dining areas.