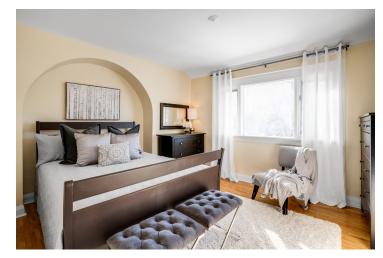

#### **Key features include:**

- Spacious, enclosed west facing front porch
- Cozy living room with wood burning fireplace
- Exceptionally spacious dining room open to living room
- Huge open concept kitchen with breakfast bar, six burner AGA gas range and SS appliances
- Family room addition with large skylight open to kitchen and accessible to back patio and garden
- Dreamy 4 piece bath with claw foot tub on upper level
- 3 spacious bedrooms all with closets
- 2 separate finished basement spaces:
- One underneath family room addition that walks out to the back garden
- Original basement space which is currently set up as a bedroom but could be a large rec room area
- Professionally hardscaped back garden area with multiple seating and dining areas.