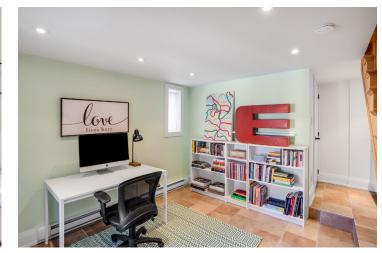

#### **Key features include:**

- Spacious, enclosed west facing front porch
- Cozy living room with wood burning fireplace
- Exceptionally spacious dining room open to living room
- Huge open concept kitchen with breakfast bar, six burner AGA gas range and SS appliances
- Family room addition with large skylight open to kitchen and accessible to back patio and garden
- Dreamy 4 piece bath with claw foot tub on upper level
- 3 spacious bedrooms all with closets
- 2 separate finished basement spaces:
- One underneath family room addition that walks out to the back garden
- Original basement space which is currently set up as a bedroom but could be a large rec room area
- Professionally hardscaped back garden area with multiple seating and dining areas.