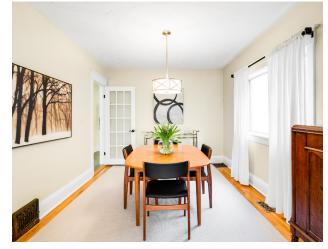

#### **Key features include:**

- Spacious, enclosed west facing front porch
- Cozy living room with wood burning fireplace
- Exceptionally spacious dining room open to living room
- Huge open concept kitchen with breakfast bar, six burner AGA gas range and SS appliances
- Family room addition with large skylight open to kitchen and accessible to back patio and garden
- Dreamy 4 piece bath with claw foot tub on upper level
- 3 spacious bedrooms all with closets
- 2 separate finished basement spaces:
- One underneath family room addition that walks out to the back garden
- Original basement space which is currently set up as a bedroom but could be a large rec room area
- Professionally hardscaped back garden area with multiple seating and dining areas.