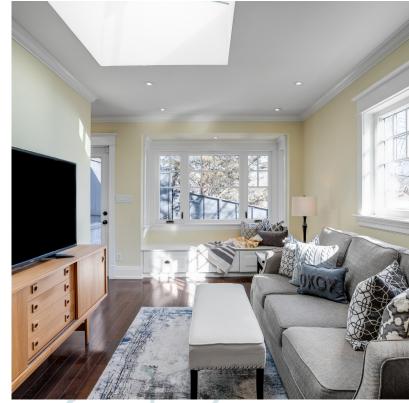

#### **Key features include:**

- Spacious, enclosed west facing front porch
- Cozy living room with wood burning fireplace
- Exceptionally spacious dining room open to living room
- Huge open concept kitchen with breakfast bar, six burner AGA gas range and SS appliances
- Family room addition with large skylight open to kitchen and accessible to back patio and garden
- Dreamy 4 piece bath with claw foot tub on upper level
- 3 spacious bedrooms all with closets
- 2 separate finished basement spaces:
- One underneath family room addition that walks out to the back garden
- Original basement space which is currently set up as a bedroom but could be a large rec room area
- Professionally hardscaped back garden area with multiple seating and dining areas.