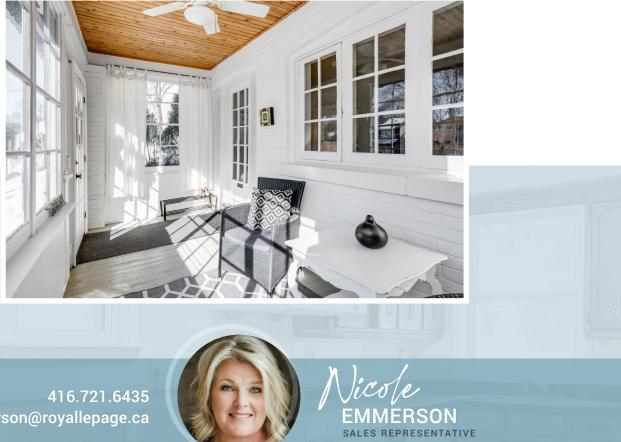

#### **Key features include:**

- Spacious, enclosed west facing front porch
- Cozy living room with wood burning fireplace
- Exceptionally spacious dining room open to living room
- Huge open concept kitchen with breakfast bar, six burner AGA gas range and SS appliances
- Family room addition with large skylight open to kitchen and accessible to back patio and garden
- Dreamy 4 piece bath with claw foot tub on upper level
- 3 spacious bedrooms all with closets
- 2 separate finished basement spaces:
- One underneath family room addition that walks out to the back garden
- Original basement space which is currently set up as a bedroom but could be a large rec room area
- Professionally hardscaped back garden area with multiple seating and dining areas.