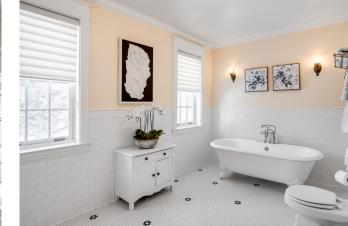

#### **Key features include:**

- Spacious, enclosed west facing front porch
- Cozy living room with wood burning fireplace
- Exceptionally spacious dining room open to living room
- Huge open concept kitchen with breakfast bar, six burner AGA gas range and SS appliances
- Family room addition with large skylight open to kitchen and accessible to back patio and garden
- Dreamy 4 piece bath with claw foot tub on upper level
- 3 spacious bedrooms all with closets
- 2 separate finished basement spaces:
- One underneath family room addition that walks out to the back garden
- Original basement space which is currently set up as a bedroom but could be a large rec room area
- Professionally hardscaped back garden area with multiple seating and dining areas.