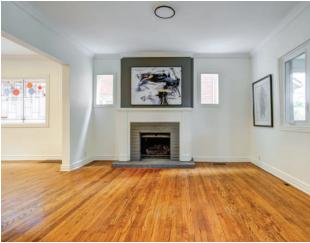

### **Key features include:**

- Prime High Park North Location
- 2 large bedrooms
- 1 renovated bathroom
- Spacious open plan main floor with walk out to huge deck & outdoor dining space
- Updated kitchen with island
- Wood burning fireplace
- Private front pad parking
- Inviting front porch
- Gorgeous back garden with spectacular elevated deck area and gazebo
- Beautiful gardens with tree canopy providing both sun and shade zones