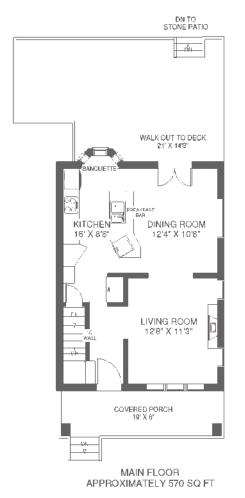

Note, Measurements & Calculations are approximate. Provided as a guideline only,

### **Key features include:**

- Prime High Park North Location
- 2 large bedrooms
- 1 renovated bathroom
- Spacious open plan main floor with walk out to huge deck & outdoor dining space
- Updated kitchen with island
- Wood burning fireplace
- Private front pad parking
- Inviting front porch
- Gorgeous back garden with spectacular elevated deck area and gazebo
- Beautiful gardens with tree canopy providing both sun and shade zones