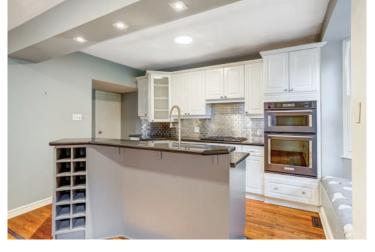

### **Key features include:**

- Prime High Park North Location
- 2 large bedrooms
- 1 renovated bathroom
- Spacious open plan main floor with walk out to huge deck & outdoor dining space
- Updated kitchen with island
- Wood burning fireplace
- Private front pad parking
- Inviting front porch
- Gorgeous back garden with spectacular elevated deck area and gazebo
- Beautiful gardens with tree canopy providing both sun and shade zones