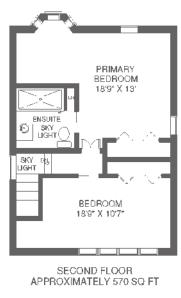

Note, Measurements & Calculations are approximate. Provided as a guideline only,

### **Key features include:**

- Prime High Park North Location
- 2 large bedrooms
- 1 renovated bathroom
- Spacious open plan main floor with walk out to huge deck & outdoor dining space
- Updated kitchen with island
- Wood burning fireplace
- Private front pad parking
- Inviting front porch
- Gorgeous back garden with spectacular elevated deck area and gazebo
- Beautiful gardens with tree canopy providing both sun and shade zones