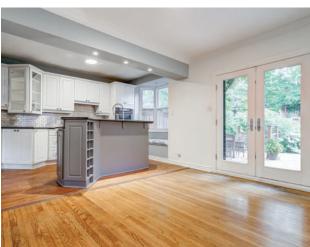

### **Key features include:**

- Prime High Park North Location
- 2 large bedrooms
- 1 renovated bathroom
- Spacious open plan main floor with walk out to huge deck & outdoor dining space
- Updated kitchen with island
- Wood burning fireplace
- Private front pad parking
- Inviting front porch
- Gorgeous back garden with spectacular elevated deck area and gazebo
- Beautiful gardens with tree canopy providing both sun and shade zones