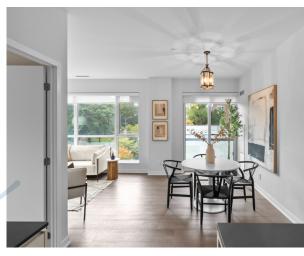

## **Key features include:**

- Prime location with access to the park, shopping, TTC and the lake all within walking distance.
- Corner unit with oodles of natural light
- South exposure
- Exceptional layout; open plan with great flow
- Dedicated foyer space with closet
- 2 bedrooms, 2 full bathrooms
- 925 square feet of interior space
- 100 square foot balcony overlooking the park
- Contemporary style kitchen with quartz counters & SS appliances
- 9 foot ceilings throughout
- Primary suite offers a double closet and 4 piece ensuite
- Generous second bedroom with double closet and walkout to balcony
- Locker on same floor
- Parking included