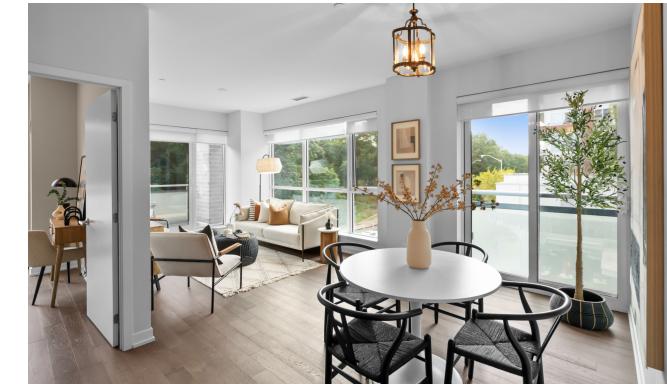

## **Key features include:**

- Prime location with access to the park, shopping, TTC and the lake all within walking distance.
- Corner unit with oodles of natural light
- South exposure
- Exceptional layout; open plan with great flow
- Dedicated foyer space with closet
- 2 bedrooms, 2 full bathrooms
- 925 square feet of interior space
- 100 square foot balcony overlooking the park
- Contemporary style kitchen with quartz counters & SS appliances
- 9 foot ceilings throughout
- Primary suite offers a double closet and 4 piece ensuite
- Generous second bedroom with double closet and walkout to balcony
- Locker on same floor
- Parking included