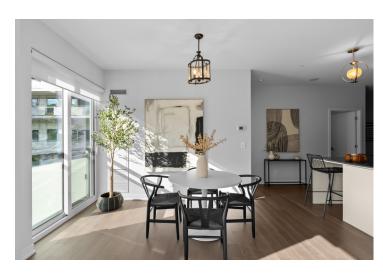

## **Key features include:**

- Prime location with access to the park, shopping, TTC and the lake all within walking distance.
- Corner unit with oodles of natural light
- South exposure
- Exceptional layout; open plan with great flow
- Dedicated foyer space with closet
- 2 bedrooms, 2 full bathrooms
- 925 square feet of interior space
- 100 square foot balcony overlooking the park
- Contemporary style kitchen with quartz counters & SS appliances
- 9 foot ceilings throughout
- Primary suite offers a double closet and 4 piece ensuite
- Generous second bedroom with double closet and walkout to balcony
- Locker on same floor
- Parking included