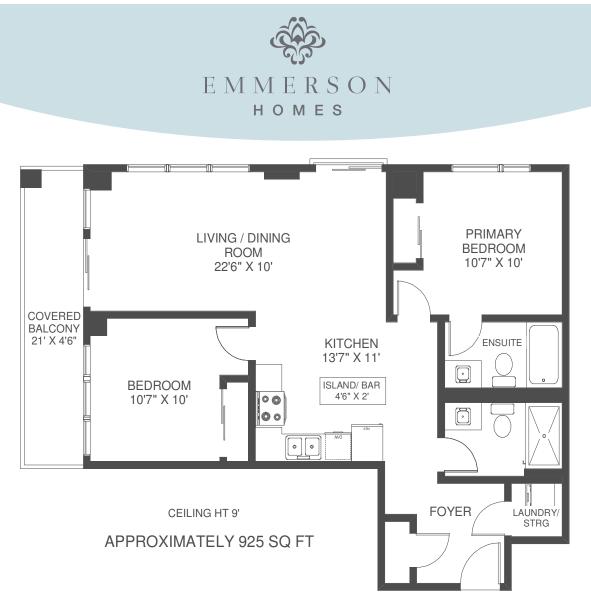

## **Key features include:**

- Prime location with access to the park, shopping, TTC and the lake all within walking distance.
- Corner unit with oodles of natural light
- South exposure
- Exceptional layout; open plan with great flow
- Dedicated foyer space with closet
- 2 bedrooms, 2 full bathrooms
- 925 square feet of interior space
- 100 square foot balcony overlooking the park
- Contemporary style kitchen with quartz counters & SS appliances
- 9 foot ceilings throughout
- Primary suite offers a double closet and 4 piece ensuite
- Generous second bedroom with double closet and walkout to balcony
- Locker on same floor
- Parking included

## 312-1830 BLOOR ST. WEST