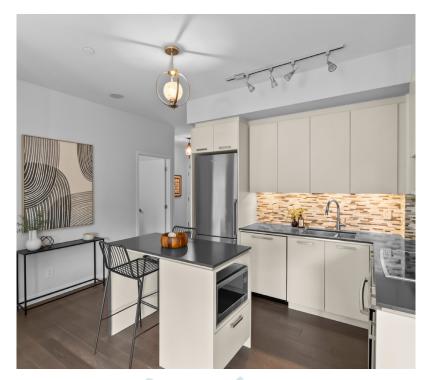

## **Key features include:**

- Prime location with access to the park, shopping, TTC and the lake all within walking distance.
- Corner unit with oodles of natural light
- South exposure
- Exceptional layout; open plan with great flow
- Dedicated foyer space with closet
- 2 bedrooms, 2 full bathrooms
- 925 square feet of interior space
- 100 square foot balcony overlooking the park
- Contemporary style kitchen with quartz counters & SS appliances
- 9 foot ceilings throughout
- Primary suite offers a double closet and 4 piece ensuite
- Generous second bedroom with double closet and walkout to balcony
- Locker on same floor
- Parking included